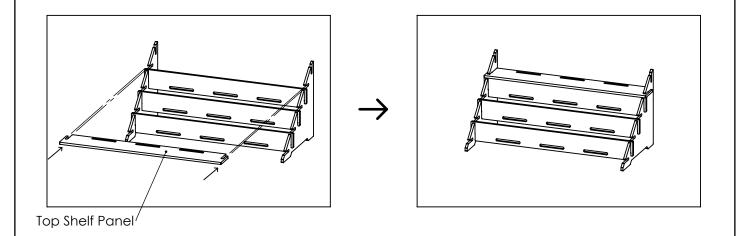

**STEP 4:** Insert the Shelf Panels into the remaining horizontal slots on both Side Panels as shown below.

Display ASSEMBLY INSTRUCTIONS

READ ALL INSTRUCTIONS BEFORE YOU BEGIN. DO NOT JUMP AHEAD OF ANY STEP.