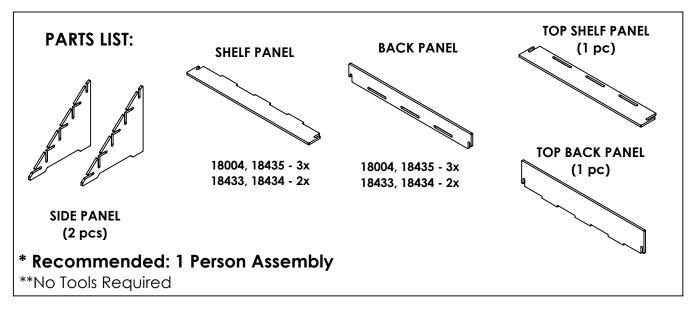

**ASSEMBLY INSTRUCTIONS** 

READ ALL INSTRUCTIONS BEFORE YOU BEGIN. DO NOT JUMP AHEAD OF ANY STEP.

**STEP 1:** On an even flat surface stand both Side Panels upright, as shown below. While holding the Side Panels upright, simultaneously slide the slots of a Back Panel into the first vertical slots of both Side Panels.