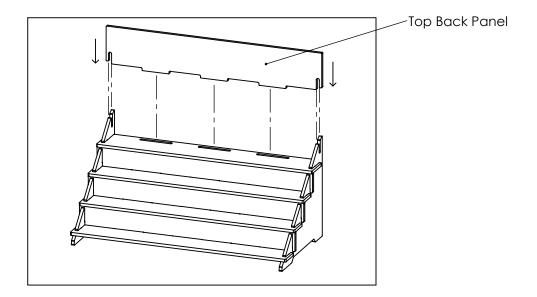

**STEP 5:** Insert the Top Back Panel into the top vertical slot on both Side Panels as shown below. *Note: If needed, using a rubber mallet (sold separately), gently tap the parts into place.* 