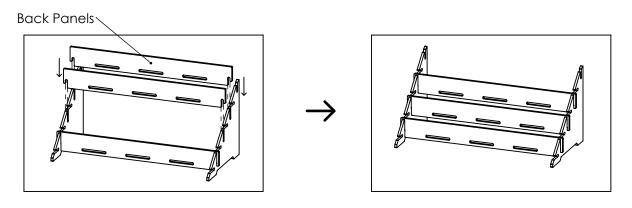

Back Panels

STEP 2: Repeat STEP 1 for the remaining Back Panels.

ASSEMBLY INSTRUCTIONS

READ ALL INSTRUCTIONS BEFORE YOU BEGIN. DO NOT JUMP AHEAD OF ANY STEP.

**STEP 3:** Insert the Top Shelf Panel into the top horizontal slot on both Side Panels, as shown below.

**STEP 4:** Insert the Shelf Panels into the remaining horizontal slots on both Side Panels as shown below.

Display ASSEMBLY INSTRUCTIONS

READ ALL INSTRUCTIONS BEFORE YOU BEGIN. DO NOT JUMP AHEAD OF ANY STEP.