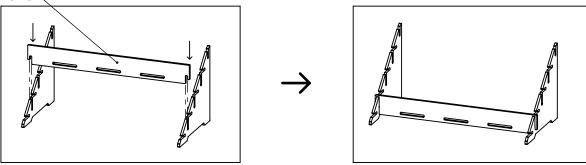

**ASSEMBLY INSTRUCTIONS** 

READ ALL INSTRUCTIONS BEFORE YOU BEGIN. DO NOT JUMP AHEAD OF ANY STEP.

**STEP 1:** On an even flat surface stand both Side Panels upright, as shown below. While holding the Side Panels upright, simultaneously slide the slots of a Back Panel into the first vertical slots of both Side Panels.

Back Panels

STEP 2: Repeat STEP 1 for the remaining Back Panels.

ASSEMBLY INSTRUCTIONS

READ ALL INSTRUCTIONS BEFORE YOU BEGIN. DO NOT JUMP AHEAD OF ANY STEP.

**STEP 3:** Insert the Top Shelf Panel into the top horizontal slot on both Side Panels, as shown below.