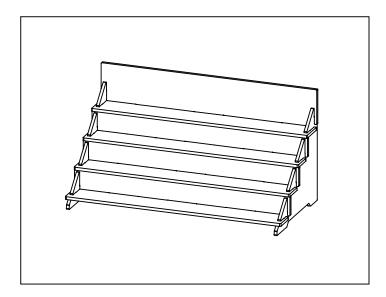

ly slide the slots of a Back Panel into the first vertical slots of both Side Panels.

Back Panels



STEP 2: Repeat STEP 1 for the remaining Back Panels.



ASSEMBLY INSTRUCTIONS

READ ALL INSTRUCTIONS BEFORE YOU BEGIN. DO NOT JUMP AHEAD OF ANY STEP.

**STEP 3:** Insert the Top Shelf Panel into the top horizontal slot on both Side Panels, as shown below.



**STEP 4:** Insert the Shelf Panels into the remaining horizontal slots on both Side Panels as shown below.



Display ASSEMBLY INSTRUCTIONS

READ ALL INSTRUCTIONS BEFORE YOU BEGIN. DO NOT JUMP AHEAD OF ANY STEP.

**STEP 5:** Insert the Top Back Panel into the top vertical slot on both Side Panels as shown below. *Note: If needed, using a rubber mallet (sold separately), gently tap the parts into place.* 



## **COMPLETED ASSEMBLY**