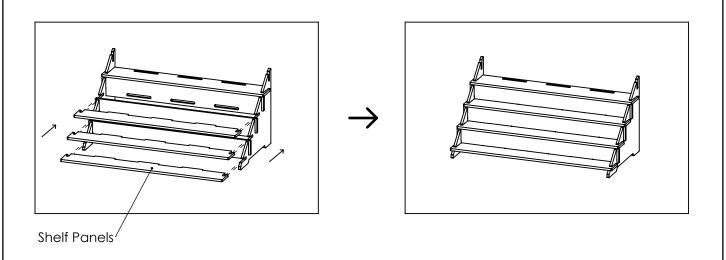

**STEP 4:** Insert the Shelf Panels into the remaining horizontal slots on both Side Panels as shown below.

Display ASSEMBLY INSTRUCTIONS

READ ALL INSTRUCTIONS BEFORE YOU BEGIN. DO NOT JUMP AHEAD OF ANY STEP.